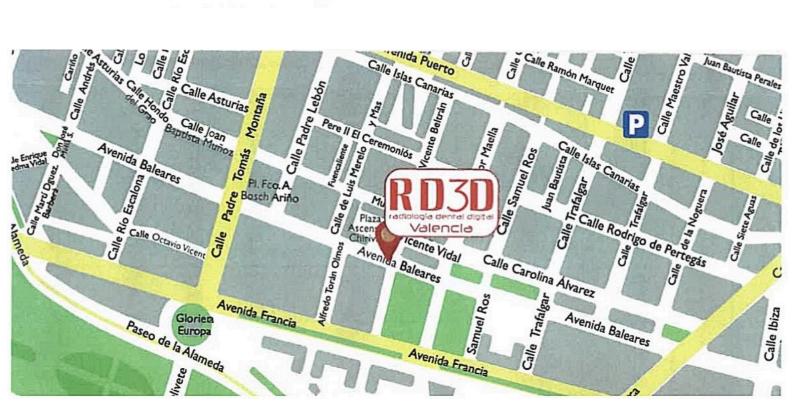

## contacto

rd3dvalencia@gmail.com

www.rd3dvalencia.es

direcciór

Av. Baleares, 52, bajo

46023 Valencia

VALENCIA

## transporte

DIAGNÓSTICC AVANZADO

Metro: Amistad-Casa de Salud Líneas 5 y 7 

Bus:

Ē

Líneas 4, 19, 35, 40, 92, 94 y 99

Ayora Líneas 5 y 7 Marítim Líneas 5, 7, 6 y 8

| CD | PAPEL + CD PAPEL           | C E-MAIL                             | • formato de entrega                  | CLÍNICA DE:<br>TELÉFONO: | NOMBRE:                          | • paciente                   |                  | radiología dental digital | アリスリ        |
|----|----------------------------|--------------------------------------|---------------------------------------|--------------------------|----------------------------------|------------------------------|------------------|---------------------------|-------------|
|    | ESTUDIOS SENOS PARANASALES | ESTUDIOS ATM<br>BOCA ABIERTA/CERRADA | TERCEROS MOLARES<br>MUELAS DEL JUICIO | TC ESTUDIOS EXODONCIA    | TC COMPLETO<br>SUPERIOR+INFERIOR | TC SIMPLE<br>ARCADA INFERIOR | ARCADA SUPERIOR  |                           | estudios 30 |
|    |                            |                                      | anotaciones                           | 🗆 CIRUGÍA GUIADA         | otros estudios                   | TRAZADOS CEFALOMÉTRICOS      | TELERRADIOGRAFÍA | ORTOPANTOMOGRAFÍA         | estudios 20 |